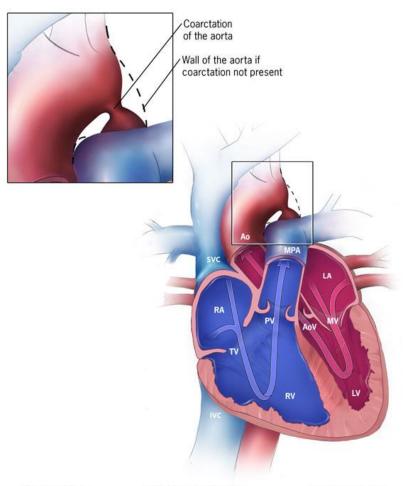

## Coarctation of the Aorta

RA. Right Atrium RV. Right Ventricle LA. Left Atrium LV. Left Ventricle

SVC. Superior Vena Cava IVC. Inferior Vena Cava MPA. Main Pulmonary Artery Ao. Aorta TV. Tricuspid Valve MV. Mitral Valve PV. Pulmonary Valve AoV. Aortic Valve