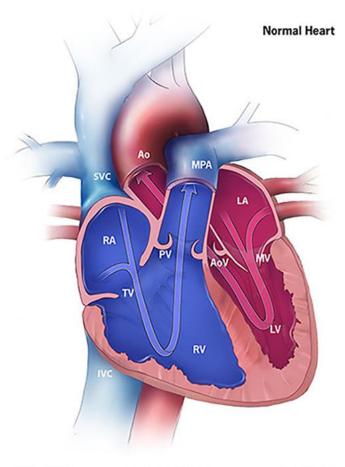

## **PediCards:** Dr. Crowley's patient education cards for <u>Pedi</u>atric <u>Card</u>iology topics

RA. Right Atrium RV. Right Ventricle LA. Left Atrium LV. Left Ventricle SVC. Superior Vena Cava IVC. Inferior Vena Cava MPA. Main Pulmonary Artery Ao. Aorta TV. Tricuspid Valve MV. Mitral Valve PV. Pulmonary Valve AoV. Aortic Valve