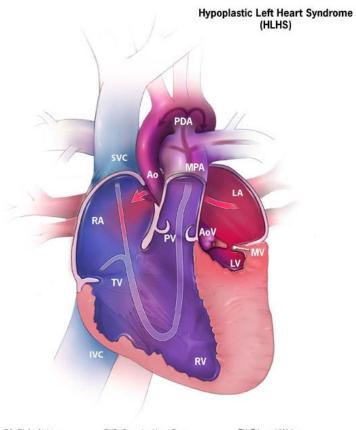

RA. Right Atrium RV. Right Ventricle LA. Left Atrium LV. Left Ventricle SVC. Superior Vena Cava IVC. Inferior Vena Cava MPA. Main Pulmonary Artery Ao. Aorta PDA. Patent Ductus Arteriosis TV. Tricuspid Valve MV. Mitral Valve PV. Pulmonary Valve AoV. Aortic Valve