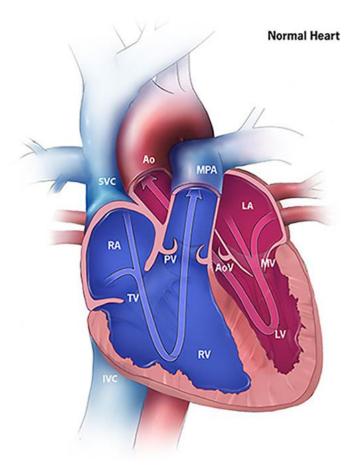

## **PediCards:** Dr. Crowley's patient education cards for <u>Pedi</u>atric <u>Card</u>iology topics

RA. Right Atrium RV. Right Ventricle LA. Left Atrium LV. Left Ventricle SVC. Superior Vena Cava NC. Inferior Vena Cava MPA. Main Pulmonary Artery Ao. Aorta TV. Tricuspid Valve MV. Mitral Valve PV. Pulmonary Valve AoV. Aortic Valve **Atrioventricular Septal Defect** (AVSD)